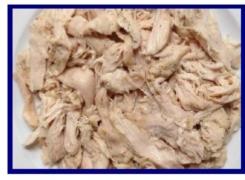

## FC Seasoned Shredded Chicken Breast

| SC Code           | SC-90001               |
|-------------------|------------------------|
| Case Pack         | 5/6 lb                 |
| Storage           | Frozen                 |
| Ti/Hi             | 8 x 7—56 cs per pallet |
| Net Case Weight   | 30 lbs                 |
| Gross Case Weight | 32 lbs                 |
| Case Dimensions   | 19 x 12.56 x 5.25      |
| Case Cube         | .725 cu ft             |
| UPC (GTIN)        | 6-94022-00000-00       |

## Ingredients

Shredded chicken marinated with up to a 3% solution of: salt, sugar, spices, paprika.