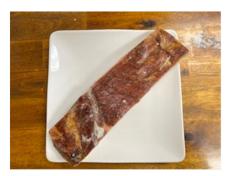

## FC Garlic & Herb Pork Belly

| SC Code           | SC-90026                                    |
|-------------------|---------------------------------------------|
| Case Pack         | 3 pouches, 1 (1/3rd cut) pork belly in each |
| Storage           | Frozen                                      |
| Ti/Hi             | 9 x 15                                      |
| Net Case Weight   | Catchweight item                            |
| Gross Case Weight | Catchweight item                            |
| Case Dimensions   | 16.31 x 10.18 x 4.35                        |
| Case Cube         | .419 cu ft                                  |

## Ingredients

Pork, water, brown sugar, salt, garlic, ginger