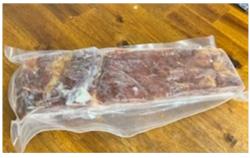

## FC Garlic & Herb Pork Belly

| SC Code           | SC-90026                                    |
|-------------------|---------------------------------------------|
| Case Pack         | 3 pouches, 1 (1/3rd cut) pork belly in each |
| Storage           | Frozen                                      |
| Ti/Hi             | 9 x 15                                      |
| Net Case Weight   | Catchweight item                            |
| Gross Case Weight | Catchweight item                            |
| Case Dimensions   | 16.31 x 10.18 x 4.35                        |
| Case Cube         | .419 cu ft                                  |