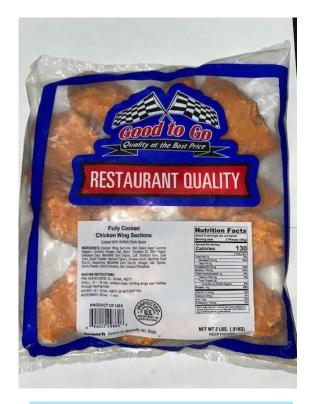

## Fully Cooked Chicken Wing Sections Coated with Buffalo Style Sauce

| FMI Code         29859           Brand         Good to Go           Cook Level         Fully Cooked           Type         1st and 2nd Joint           Case Pack         10/2 LB           Storage         Frozen           Pallet Configuration         10 x 8—80 cs per pallet           Net Case Weight         20 LBS           Gross Case Weight         20.5 LBS           Case Dimensions         11.5 x 11.5 x 9.5           Case Cube         0.979 cu ft           Case/Unit UPC (GTIN)         6-94022-29859-6/6-94022-29860-8           Unit Net Weight         2 LBS |                      |                                 |
|-----------------------------------------------------------------------------------------------------------------------------------------------------------------------------------------------------------------------------------------------------------------------------------------------------------------------------------------------------------------------------------------------------------------------------------------------------------------------------------------------------------------------------------------------------------------------------------|----------------------|---------------------------------|
| Cook Level         Fully Cooked           Type         1st and 2nd Joint           Case Pack         10/2 LB           Storage         Frozen           Pallet Configuration         10 x 8—80 cs per pallet           Net Case Weight         20 LBS           Gross Case Weight         20.5 LBS           Case Dimensions         11.5 x 11.5 x 9.5           Case Cube         0.979 cu ft           Case/Unit UPC (GTIN)         6-94022-29859-6/6-94022-29860-8                                                                                                             | FMI Code             | 29859                           |
| Type         1st and 2nd Joint           Case Pack         10/2 LB           Storage         Frozen           Pallet Configuration         10 x 8—80 cs per pallet           Net Case Weight         20 LBS           Gross Case Weight         20.5 LBS           Case Dimensions         11.5 x 11.5 x 9.5           Case Cube         0.979 cu ft           Case/Unit UPC (GTIN)         6-94022-29859-6/6-94022-29860-8                                                                                                                                                       | Brand                | Good to Go                      |
| Case Pack         10/2 LB           Storage         Frozen           Pallet Configuration         10 x 8—80 cs per pallet           Net Case Weight         20 LBS           Gross Case Weight         20.5 LBS           Case Dimensions         11.5 x 11.5 x 9.5           Case Cube         0.979 cu ft           Case/Unit UPC (GTIN)         6-94022-29859-6/6-94022-29860-8                                                                                                                                                                                                | Cook Level           | Fully Cooked                    |
| Storage Frozen Pallet Configuration 10 x 8—80 cs per pallet Net Case Weight 20 LBS Gross Case Weight 20.5 LBS Case Dimensions 11.5 x 11.5 x 9.5 Case Cube 0.979 cu ft Case/Unit UPC (GTIN) 6-94022-29859-6/6-94022-29860-8                                                                                                                                                                                                                                                                                                                                                        | Туре                 | 1st and 2nd Joint               |
| Pallet Configuration         10 x 8—80 cs per pallet           Net Case Weight         20 LBS           Gross Case Weight         20.5 LBS           Case Dimensions         11.5 x 11.5 x 9.5           Case Cube         0.979 cu ft           Case/Unit UPC (GTIN)         6-94022-29859-6/6-94022-29860-8                                                                                                                                                                                                                                                                     | Case Pack            | 10/2 LB                         |
| Net Case Weight         20 LBS           Gross Case Weight         20.5 LBS           Case Dimensions         11.5 x 11.5 x 9.5           Case Cube         0.979 cu ft           Case/Unit UPC (GTIN)         6-94022-29859-6/6-94022-29860-8                                                                                                                                                                                                                                                                                                                                    | Storage              | Frozen                          |
| Gross Case Weight       20.5 LBS         Case Dimensions       11.5 x 11.5 x 9.5         Case Cube       0.979 cu ft         Case/Unit UPC (GTIN)       6-94022-29859-6/6-94022-29860-8                                                                                                                                                                                                                                                                                                                                                                                           | Pallet Configuration | 10 x 8—80 cs per pallet         |
| Case Dimensions 11.5 x 11.5 x 9.5  Case Cube 0.979 cu ft  Case/Unit UPC (GTIN) 6-94022-29859-6/6-94022-29860-8                                                                                                                                                                                                                                                                                                                                                                                                                                                                    | Net Case Weight      | 20 LBS                          |
| Case Cube 0.979 cu ft Case/Unit UPC (GTIN) 6-94022-29859-6/6-94022-29860-8                                                                                                                                                                                                                                                                                                                                                                                                                                                                                                        | Gross Case Weight    | 20.5 LBS                        |
| Case/Unit UPC (GTIN) 6-94022-29859-6/6-94022-29860-8                                                                                                                                                                                                                                                                                                                                                                                                                                                                                                                              | Case Dimensions      | 11.5 x 11.5 x 9.5               |
| ` '                                                                                                                                                                                                                                                                                                                                                                                                                                                                                                                                                                               | Case Cube            | 0.979 cu ft                     |
| Unit Net Weight 2 LBS                                                                                                                                                                                                                                                                                                                                                                                                                                                                                                                                                             | Case/Unit UPC (GTIN) | 6-94022-29859-6/6-94022-29860-8 |
|                                                                                                                                                                                                                                                                                                                                                                                                                                                                                                                                                                                   | Unit Net Weight      | 2 LBS                           |

## Ingredients

Chicken Wing Sections, Hot Sauce (Aged Cayenne Peppers, Distilled Vinegar, Salt, Water, Soybean Oil, Chili Pepper, Cellulose Gum, Modified Corn Starch, Salt, Xantham Gum, Guar Gum, Garlic Powder, Natural Flavor), Chicken Broth, Modified Food Starch, Seasoning (Modified Corn Starch, Vinegar, Salt, Spices, Garlic Powder, Spice Extracts), Salt, Sodium Phosphate.

| Nutrition Fa                                                                                                                                  |               |
|-----------------------------------------------------------------------------------------------------------------------------------------------|---------------|
| About 8 servings per contai                                                                                                                   | ner           |
| Serving size 3 Pie                                                                                                                            | ces (85g)     |
| Amount Per Serving Calories                                                                                                                   | 130           |
|                                                                                                                                               | % Daily Value |
| Total Fat 7g                                                                                                                                  | 9%            |
| Saturated Fat 2g                                                                                                                              | 10%           |
| Trans Fat 0g                                                                                                                                  |               |
| Cholesterol 55mg                                                                                                                              | 18%           |
| Sodium 760mg                                                                                                                                  | 33%           |
| Total Carbohydrate 1g                                                                                                                         | 0%            |
| Dietary Fiber 0g                                                                                                                              | 0%            |
| Total Sugars 0g                                                                                                                               |               |
| Includes 0g Added Sugars                                                                                                                      | 0%            |
| Protein 14g                                                                                                                                   | 28%           |
| Vitamin D 0mcg                                                                                                                                | 0%            |
| Calcium 20mg                                                                                                                                  | 2%            |
| Iron 1mg                                                                                                                                      | 6%            |
| Potassium 105mg                                                                                                                               | 2%            |
| "The % Daily Value (DV) tells you how much a<br>serving of food contributes to a daily diet. 2,0<br>day is used for general nutrition advice. |               |